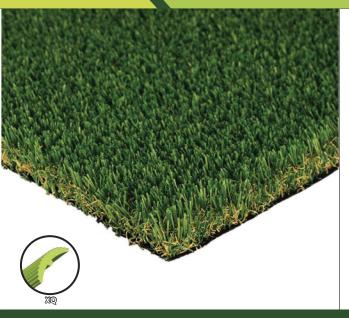

## **PRODUCT SPECIFICATIONS**

Fiber Color: Field / Apple Green Thatch Color: Field Green / Tan

### YARN CHARACTERISTICS:

Type: Monofilament PE with Thatch Face Composition: 9,000 Denier Polyethylene Thatch Composition: 5,000 Denier Texturized Polyethylene Colors: Field / Apple Green Fiber Shape: XQ

#### TURF CHARACTERISTICS:

Finished Face Weight: 55 oz Finished Pile Height: 1 inch Tufting Gauge: 3/8 inch Thatch Color: Field Green / Tan Total Product Weight: 82.1 oz